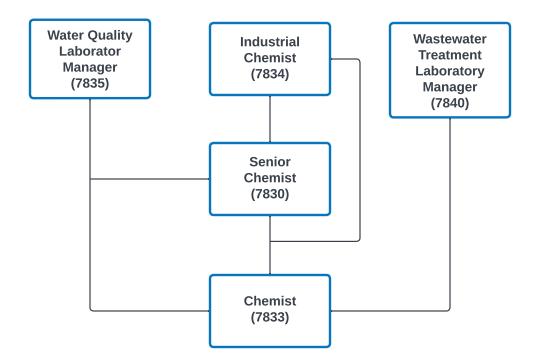

## **CHEMIST (7833)**

The following information is being given to describe potential opportunities as a **Chemist**. The career ladder that this title commonly follows has been illustrated in the diagram below. With specific types of experience, promotional or lateral movement between these lines is also possible. You may view the class specification or job bulletin for each title within the career ladder to review specific information about each job. It is encouraged to examine the options available, to be able to promote for what you qualify for. You may also visit the Personnel Department's website for additional information related to jobs available within the City of Los Angeles.